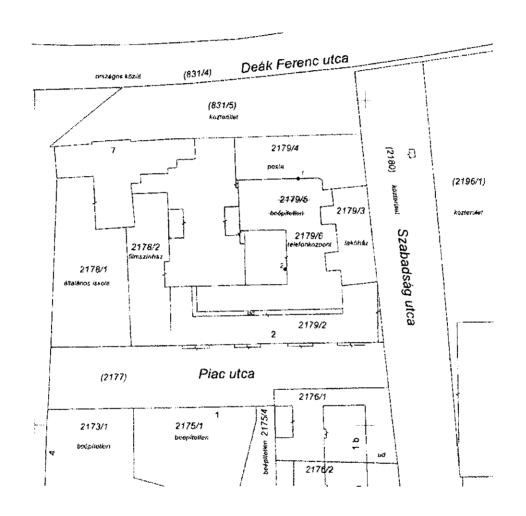

# 6/2016. (I. 28.) számú önkormányzati határozat telekegyesítésről és művelési ág megváltoztatásáról

Kisújszállás Város Önkormányzatának Képviselő-testülete a kizárólagos tulajdonát képező, a kisújszállási ingatlan-nyilvántartásban 2179/5 hrsz alatt felvett 1003 m² nagyságú "kivett udvar" megjelölésű és a 2179/6 hrsz alatt felvett 224 m² alapterületű, "kivett telefonközpont" megnevezésű ingatlan, a határozat mellékletét képező vázrajzon feltüntetett módon történő összevonásához hozzájárul.

A Képviselő-testület a telekegyesítés következtében újonnan kialakult 2179/6 hrsz alatt felvett önkormányzati tulajdonú ingatlan művelési ágát "kivett telefonközpont, könyvtár és udvar" megnevezésre módosítja.

### 7/2016. (I. 28.) számú önkormányzati határozat Kisújszállás, Piac u. 4. szám alatt található ingatlanon társasház alapításáról

Kisújszállás Város Önkormányzatának Képviselő-testülete a kisújszállási ingatlan-nyilvántartásban 2179/6 hrsz-on szereplő, természetben 5310 Kisújszállás, Piac u. 4. szám alatt található ingatlannal kapcsolatosan az alábbi döntést hozza:

# "Kisújszállási Postaudvar Társasház"

| telepules:     | Kisujszáliás                                                                               |
|----------------|--------------------------------------------------------------------------------------------|
| hrsz:          | hrsz                                                                                       |
| alapterület:   | m2                                                                                         |
| természetben:  | 5310 Kisújszállás, Piac u. 4.                                                              |
| nyilvántartva: | Jász-Nagykun-Szolnok megyei Kormányhivatal Karcagi Járási Hivatala<br>Földhivatali Osztály |

### TÁRSASHÁZ ALAPÍTÁS TÉNYÉT

az ingatlan tulajdoni lapjára jegyezze be.

A társasház elnevezése: "Kisújszállási Postaudvar Társasház"

Az Alapító egy épületből álló, földszint + emelet + padlástér elrendezésű társasházat hoz létre, a földszinten egy nem lakás céljára szolgáló helyiséggel (1. Telefonközpont), a földszinten, az I. emeleten és a padlástérben egy nem lakás céljára szolgáló helyiséggel (2. Könyvtár) a mellékelt alaprajzok szerint.